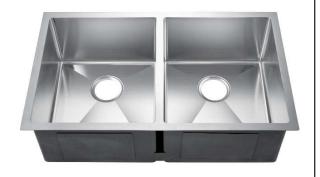

## 32" GERALDINE DOUBLE BOWL UNDERMOUNT SINK

Cat. No KSSDB2542-SS

W: 32"

D: 19"

H: 10"

\*Please do NOT cut hole without template or actual product.

## **Features:**

- ► Solid 16 gauge metal
- ► Tight radius corners
- ► Easy maintenance with matte finish
- ► Mounting clips and template included
- ► Insulated for sound reduction
- ▶ Pads on all sides and bottom of sink
- ►Rim width is 1"
- ▶ Drain is 3-1/2"
- ► Wire grid available to purchase separately, KSSDB2542-WIRE