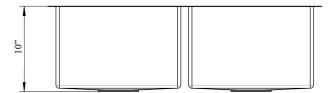

## 32" GERALDINE DOUBLE BOWL UNDERMOUNT SINK

Cat. No KSSDB2542-SS

W: 32"

D: 19"

H: 10"

\*Please do NOT cut hole without template or actual product.

## **Interior Dimensions:**