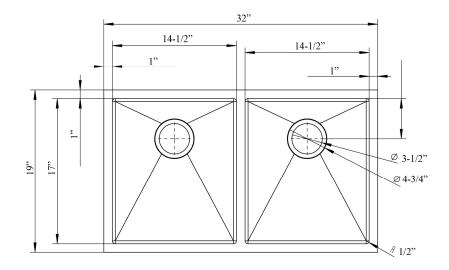

## 32" GERALDINE DOUBLE BOWL UNDERMOUNT SINK

Cat. No KSSDB2542-SS

W: 32"

D: 19"

H: 10"

\*Please do NOT cut hole without template or actual product.

## **Each Basin:**

Basin Interior: 14-1/2" W x 17" D

Basin Depth: 9-1/2"

## **Features:**

- ► Solid 16 gauge metal
- ► Tight radius corners
- ► Easy maintenance with matte finish
- ► Mounting clips and template included
- ► Insulated for sound reduction
- ▶ Pads on all sides and bottom of sink
- ►Rim width is 1"
- ▶ Drain is 3-1/2"
- ► Wire grid available to purchase separately, KSSDB2542-WIRE